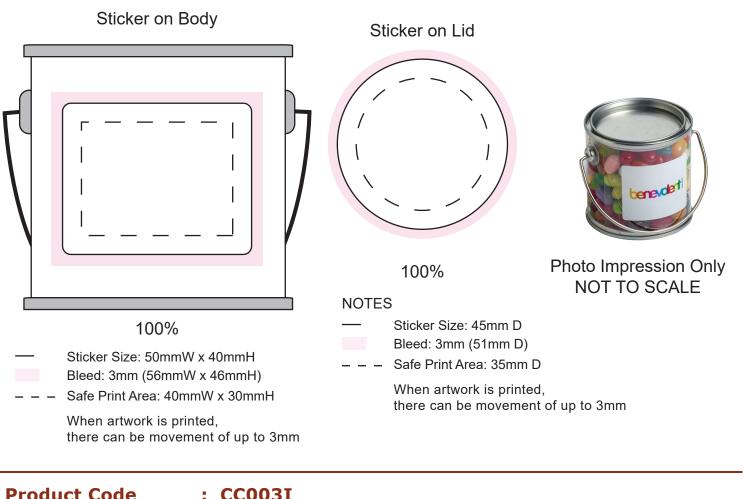

## ART APPROVAL

All colours used in this document are indicative only and they may vary across a variety of printing techniques and confectionery

| Product Code       | : CC003I                                                |
|--------------------|---------------------------------------------------------|
| Description        | : 160g of JELLY BELLY Jelly Beans in a Small PVC bucket |
| Order#             | :                                                       |
| Company Name       | :                                                       |
| Contact            | :                                                       |
| JJelly Bean Colour | : Mixed Only                                            |
| Sticker Size       | : 50mmW x 40mmH (Body), 45mm D (Lid)                    |
| Print Colour       | Customer must provide PMS Colour print guide            |
| Quantity           | :                                                       |
| Delivery Date      | :                                                       |
|                    |                                                         |